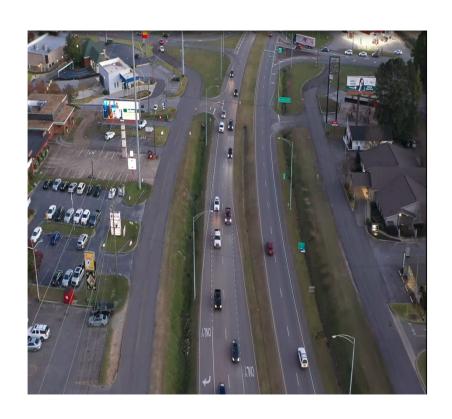

#### Terence Williamson, PE

Additional Lanes & Access Management on SR-6 (McFarland Blvd) Tuscaloosa County, Alabama