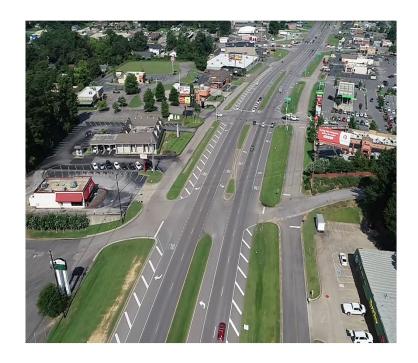

#### Terence Williamson, PE

Additional Lanes & Access Management on SR-6 (McFarland Blvd) Tuscaloosa County, Alabama