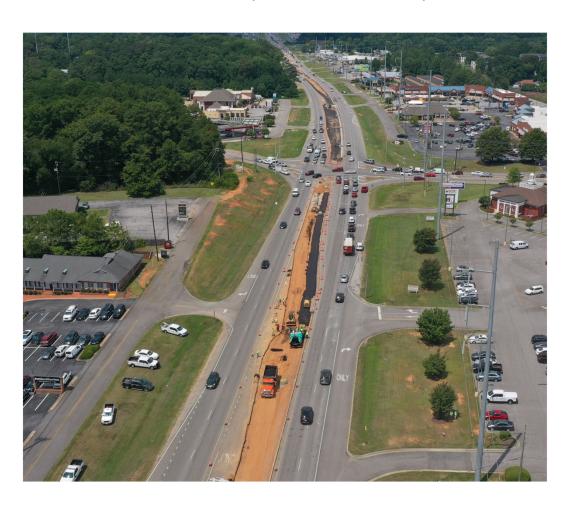

#### Terence Williamson, PE

Additional Lanes & Access Management on SR-6 (McFarland Blvd) Tuscaloosa County, Alabama