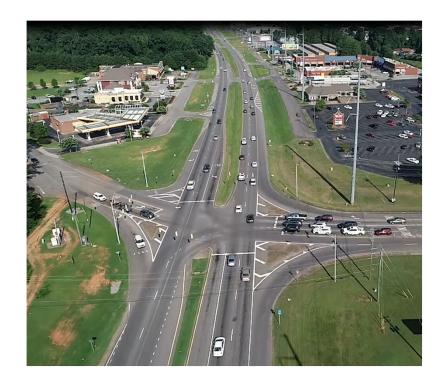

#### Terence Williamson, PE

Additional Lanes & Access Management on SR-6 (McFarland Blvd) Tuscaloosa County, Alabama