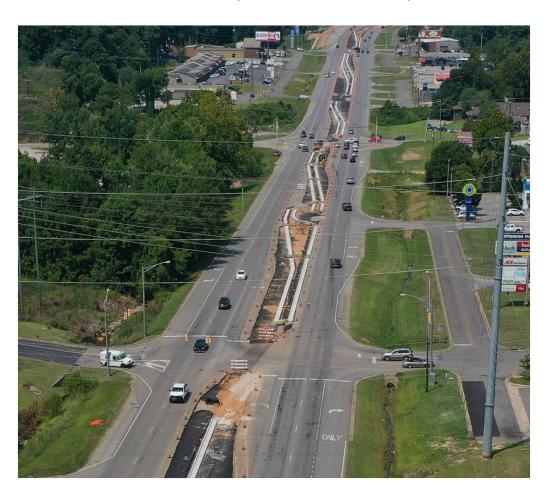

#### Terence Williamson, PE

Additional Lanes & Access Management on SR-6 (McFarland Blvd) Tuscaloosa County, Alabama