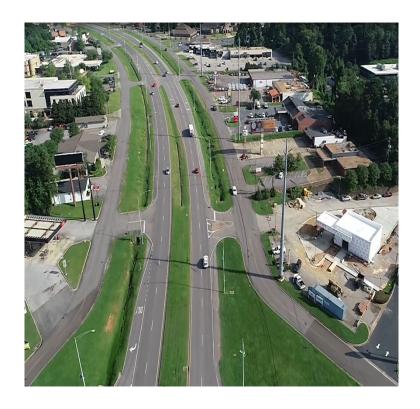

#### Terence Williamson, PE

Additional Lanes & Access Management on SR-6 (McFarland Blvd) Tuscaloosa County, Alabama