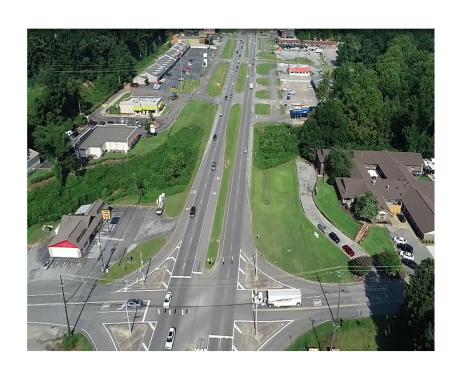

#### Terence Williamson, PE

Additional Lanes & Access Management on SR-6 (McFarland Blvd) Tuscaloosa County, Alabama