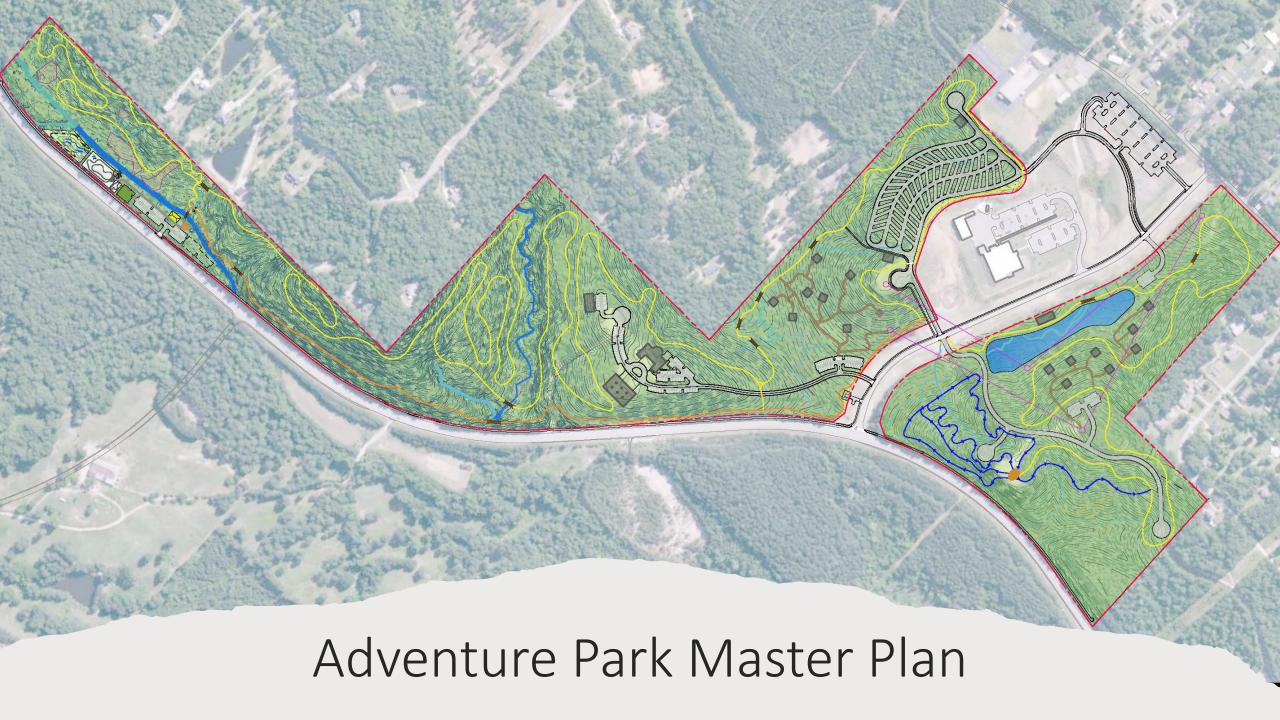

### Adventure Park Master Plan Phase 1

#### **PHASE 1 OVERVIEW**

- SKILLS PARK
- PUMP TRACK
- DOG PARK
- PAVILION
- PARKING LOT
- TRAIL HEAD
- RIPRAP EXPRESS

ॐ०ॐ०