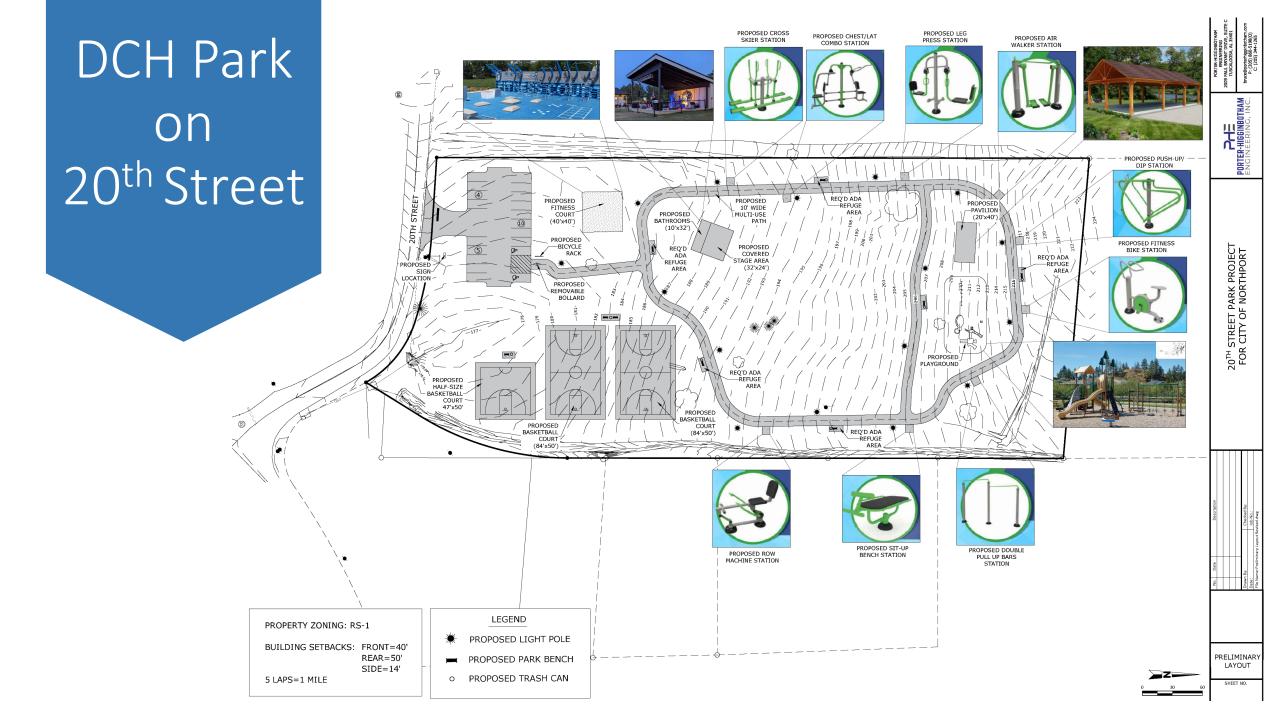

## Pickleball Courts

Notice to Proceed:

September 2023

Construction:

45 Days

Opening:

Late 2023