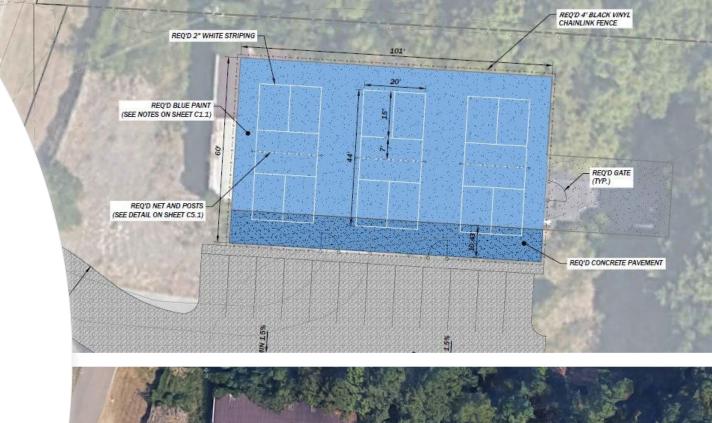

## Pickleball Courts

Notice to Proceed:

September 2023

Construction:

45 Days

Opening:

Late 2023