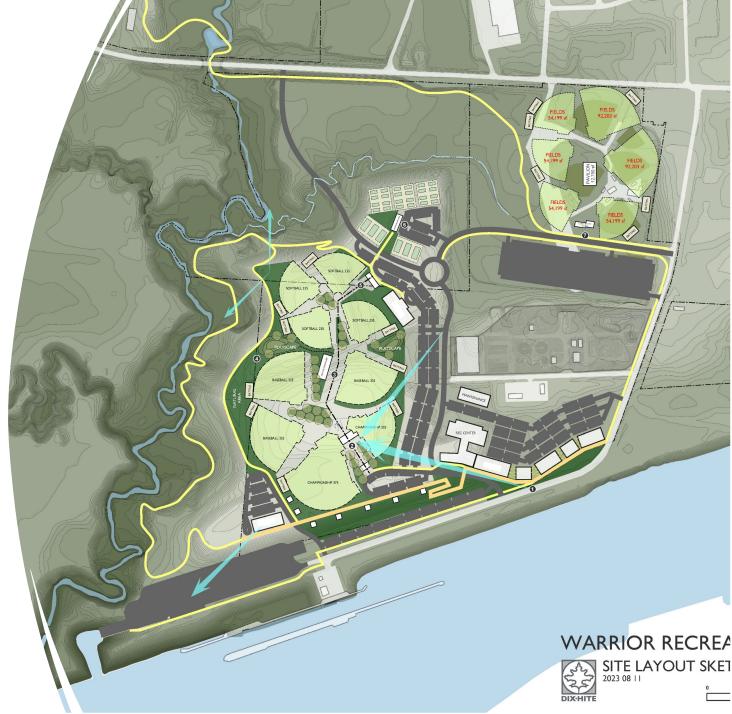

# ASCE

September 28, 2023

# Sports Complex





## The Dirt Pile

140,000 Cubic Yards \$1.5 Million Savings









# Fitness Court

Slab Installed Fitness Court Open Installation

Sep. 2023 Oct. 2023 Nov. 2023

## Pickleball Courts



Notice to Proceed:

September 2023



Construction:

45 Days



Opening:

Late 2023









### Adventure Park Master Plan Phase 1



#### **DROPS**

Hitting drops, be it roots, rocks, or features in the bike park, can be a scary hurdle for progressing riders.



#### **JUMPS**

Jumping isn't just for adrenaline junkies

– it's a fundamental skill that every
mountain biker can and should learn.



#### **ROCKS**

Conquering a rock garden is a mix of body position, bike handling, and planning ahead.

KIDS PUMP TRACK



THIS WILL BE THE BEST EVER PUMP TRACK SET UP! EVERYONE CAN PLAY.

#### **PHASE 1 OVE