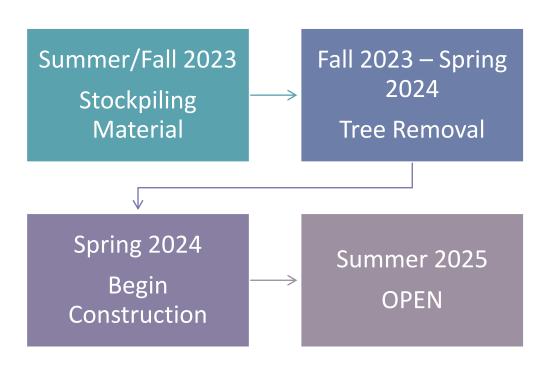

# ASCE

September 28, 2023

# Sports Complex





## The Dirt Pile

140,000 Cubic Yards \$1.5 Million Savings









# Fitness Court

Slab Installed Fitness Court Open Installation

Sep. 2023 Oct. 2023 Nov. 2023

## Pickleball Courts



Notice to Proceed:

September 2023



Construction:

45 Days



Opening:

Late 2023









### Adventure Park Master Plan Phase 1



#### **DROPS**

Hitting drops, be it roots, rocks, or features in the bike park, can be a scary hurdle for progressing riders.



#### **JUMPS**

Jumping isn't just for adrenaline junkies

– it's a fundamental skill that every
mountain biker can and should learn.



#### **ROCKS**

Conquering a rock garden is a mix of body position, bike handling, and planning ahead.

KIDS PUMP TRACK



THIS WILL BE THE BEST EVER PUMP TRACK SET UP! EVERYONE CAN PLAY.

#### **PHASE 1 O