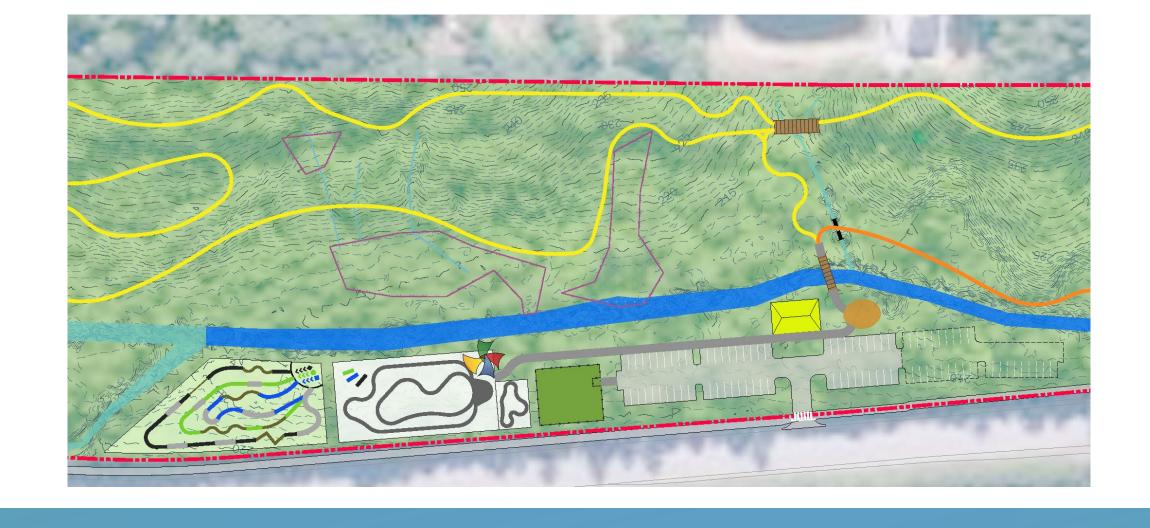

#### **PHASE 1 OVERVIEW**

- SKILLS PARK
- PUMP TRACK
- DOG PARK
- PAVILION
- PARKING LOT
- TRAIL HEAD
- RIPRAP EXPRESS

ॐ०ॐ०